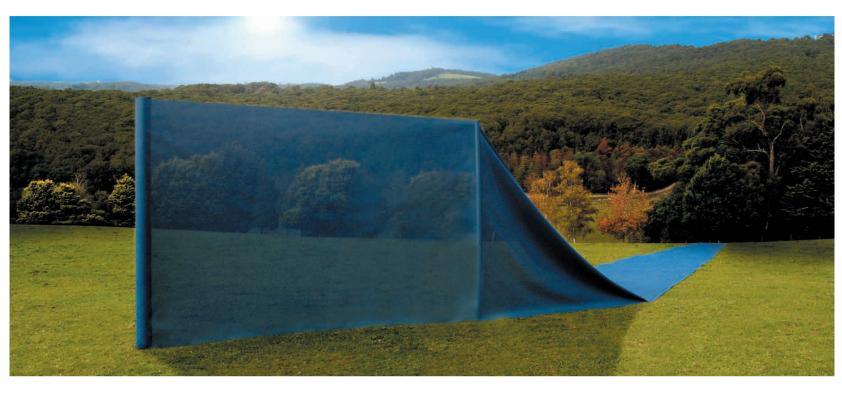

## ShadeView 243

ShadeView 243 will bring your home, office or entertaining area to light with its unique woven design, whilst still offering the optimum in shading solutions and visibility. ShadeView 243 has the ability to be railroaded for the ultimate blind or awning with no vertical joins. As with the entire Shadeview range you still get to enjoy the light and cool air filter through to your home whilst filtering out up to 90% of the sun's damaging ultra violet rays.

ShadeView 243 is ideally suited to external awnings, alfresco blinds and shade sails. ShadeView 243 has been offering these shade solutions to Australians for over 20 years.

## Shade without compromise, insist on ShadeView