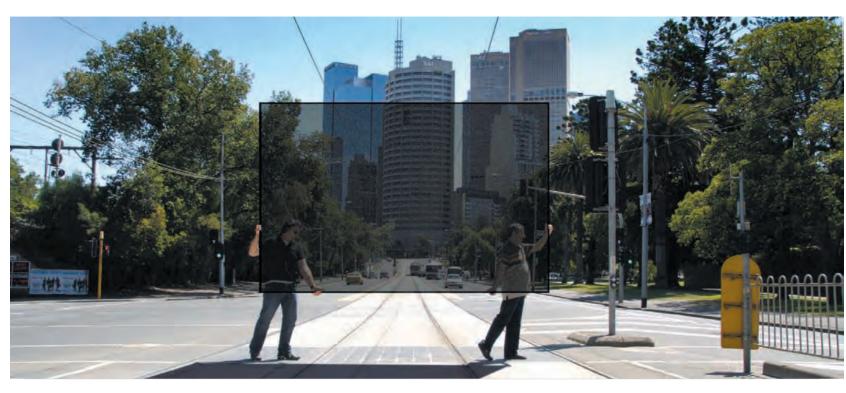

## ShadeView 300

by Imex Creative Products

ShadeView 300 the range gets bigger, literally! ShadeView 300 now offers you versatility with 3 meters in width allowing for a join free blind and an openness of just 5%. ShadeView 300 is a great alternative for those considering PVC alfresco blinds as it offers effective protection from the elements all year round. It is also highly suited to those harsh west facing windows that need that extra protection that only a 5% openness fabric can deliver.

ShadeView 300 is ideally suited to alfresco blinds, and awnings. Manufactured to the same standards as the rest of the ShadeView range, that has been offering shading solutions to Australians for over 20 years.